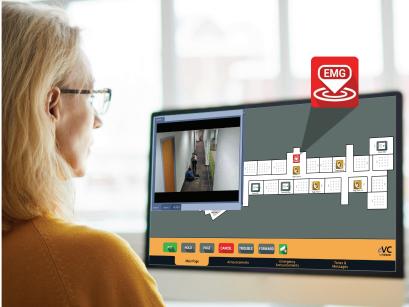

## **Dynamic User Interface**

The Visual Console User Interface receives the alert and displays the location on a mapped floor plan. Clicking on the Alarm Touchpoint instantly establishes voice communication with the location.

The interactive GUI allows incident management including lockdown, broadcast of announcements, and text/email messages on-site and off-site to First Responders.

Integration with the facility's IP Camera System provides the GUI with live view video streams of the alarm location.