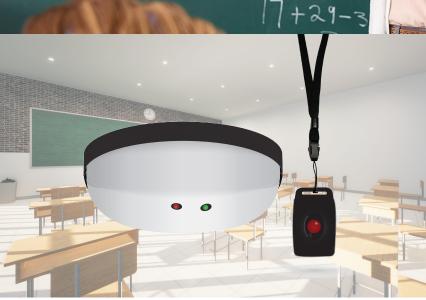

## Integrated Public Address & Mobile Duress

8

With the push of a button, Telecor's ePanic Pendant initiates a call for support from anywhere on the premises.

The solution uses receivers that pair to eSeries public address speakers which provides precise alert location. Once the alert is received at the command center, two-way voice communication is established.