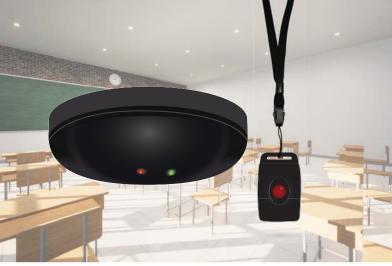

## **Integrated Public Address**& Mobile Duress

With the push of a button, Telecor's ePanic Pendant initiates a call for support from anywhere on the premises.

The solution uses receivers that pair to eSeries public address speakers which provides precise alert location. Once the alert is received at the command center, two-way voice communication is established.

## **Dynamic User Interface**

The Visual Console User Interface receives the alert and displays the location on a mapped floor plan. Clicking on the Alarm Touchpoint instantly establishes voice communication with the location.