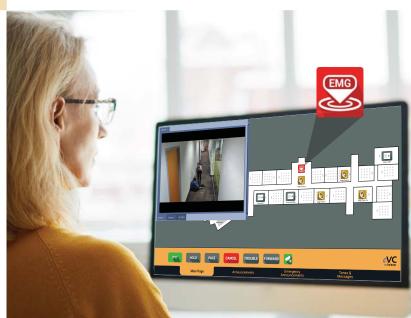

## **Dynamic User Interface**

The Visual Console User Interface receives the alert and displays the location on a mapped floor plan. Clicking on the Alarm Touchpoint instantly establishes voice communication with the location.

The interactive GUI allows incident management including lockdown, broadcast of announcements, and text/email messages on-site and off-site to First Responders.

Integration with the facility's IP Camera System provides the GUI with live view video streams of the alarm location.