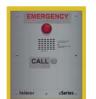

## • Panic Buttons Fixed or Virtual

Fixed location Virtual on Desktop or Laptops Mobile Applications

## • O Rescue Assistance

#### **Area of Refuge**

Parking Garages Elevator Hallways Stairwells Common Areas