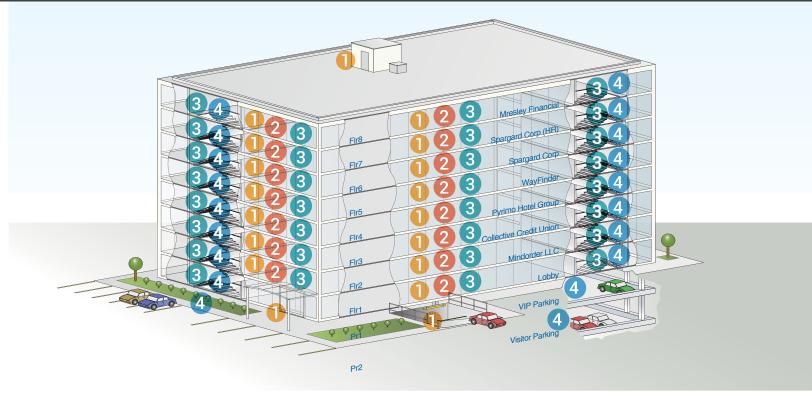

## Network

Telecor's eSeries<sup>™</sup> provides commercial and industrial buildings a network-based communication solution for intercom, paging, clock synchronization, time tone signaling, emergency messaging, and can even integrate with a facility's IP phone system–all on the existing IT infrastructure.

eSeries<sup>™</sup> uses Ethernet technology to pass power and data over a facility's Ethernet network. This ensures simplified network planning and easy installation. The simplicity of Telecor's Just-Plug-It-In design means eSeries<sup>™</sup> does not require any network configuration or administration.

The decentralized network structure means no head-end, central server, or control equipment is required. End-point device connections are supervised so if there are any problems or loss of communication, notifications are sent to consoles indicating the fault type and source.

High definition audio ensures crystal clear voice communications and outstanding music broadcast quality. Peer-to-peer technology provides practically an unlimited number of speech channels with unrestricted access to any device on the system.