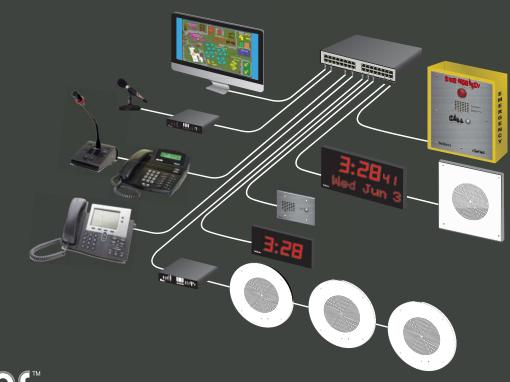

## Network

Telecor's eSeries<sup>™</sup> provides commercial and industrial buildings a network-based communication solution for intercom, paging, clock synchronization, time tone signaling, emergency messaging, and can even integrate with a facility's IP phone system–all on the existing IT infrastructure.

eSeries<sup>™</sup> uses Ethernet technology to pass power and data over a facility's Ethernet network. This ensures simplified network planning and easy installation. The simplicity of Telecor's Just-Plug-It-In design means eSeries<sup>™</sup> does not require any network configuration or administration.

The decentralized network structure means no head-end, central server, or control equipment is required. End-point device connections are supervised so if there are any problems or loss of communication, notifications are sent to consoles indicating the fault type and source.

High definition audio ensures crystal clear voice communications and outstanding music broadcast quality. Peer-to-peer technology provides practically an unlimited number of speech channels with unrestricted access to any device on the system.